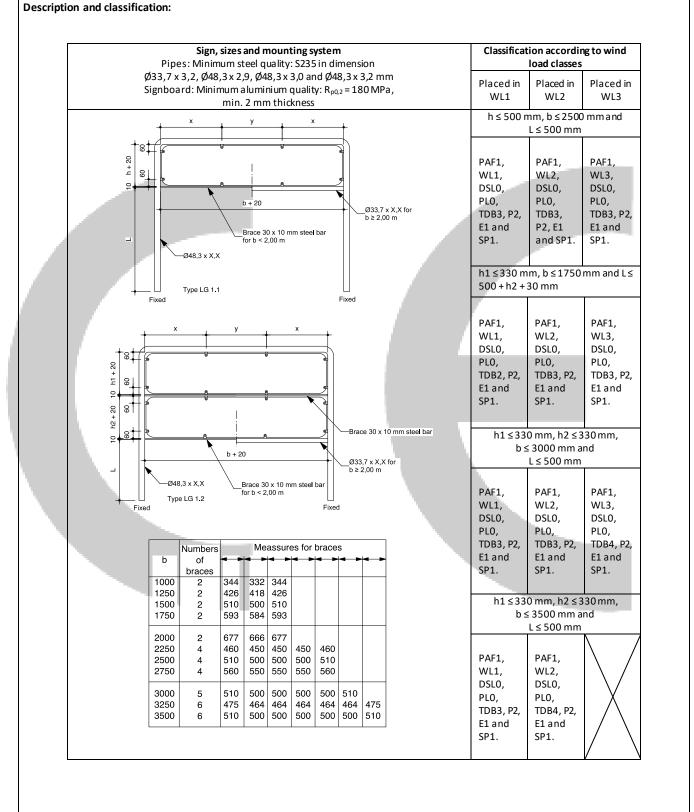

DBI Certification A/S

Jernholmen 12, 2650 Hvidovre Tlf.: 36 34 90 90 E-mail: info@dbicertification.dk www.dbicertification.dk

Version 2022-10-10 Page **3** of **12** 

| Pipes: Minimum                                          | e <b>s and mounting system</b><br>I steel quality: S235 in dimension                                          | Classificat                                                              | tion accordi<br>load classes                                                                                                                   |                                                                          |
|---------------------------------------------------------|---------------------------------------------------------------------------------------------------------------|--------------------------------------------------------------------------|------------------------------------------------------------------------------------------------------------------------------------------------|--------------------------------------------------------------------------|
| Signboard: Minimum                                      | 2,9, Ø48,3 x 3,0 and Ø48,3 x 3,2 mm<br>n aluminium quality: R <sub>p0,2</sub> = 180 MPa,<br>n. 2 mm thickness | Placed in<br>WL1                                                         | Placed in<br>WL2                                                                                                                               | Placed in<br>WL3                                                         |
|                                                         |                                                                                                               |                                                                          | nm, b ≤ 700<br>h3 + 60 + 50                                                                                                                    |                                                                          |
| 10 h2 +20 10 h1 + 20                                    |                                                                                                               | PAF1,<br>WL1,<br>DSL0,<br>PL0,<br>TDB3, P2,<br>E1 and<br>SP1.<br>h1 ≤ 70 | PAF1,<br>WL2,<br>DSL0,<br>PL0,<br>TDB3,<br>P2, E1<br>and SP1.<br>0 mm, h2 ≤ 1<br>b ≤ 700 mm<br>≤ h3 + 30 + 5<br>PAF1,<br>WL2,<br>DSL0,<br>PL0, | PAF1,<br>WL3,<br>DSL0,<br>PL0,<br>TDB4, P2,<br>E1 and<br>SP1.<br>300 mm, |
|                                                         | Brace 30 x 10 mm<br>steel bar                                                                                 | h3 ≤ 31<br>a<br>PAF1,                                                    | TDB3,<br>P2, E1<br>and SP1.<br>0 mm, h2 ≤ .<br>00 mm, b ≤ 7<br>nd L ≤ 500 m                                                                    | 700 mm<br>1m<br>PAF1,                                                    |
| Fixed                                                   | L<br>Fixed                                                                                                    | WL1,<br>DSL0,<br>PL0,<br>TDB3, P2,<br>E1 and<br>SP1.                     | WL2,<br>DSL0,<br>PL0,<br>TDB3,<br>P2, E1<br>and SP1.                                                                                           | WL3,<br>DSL0,<br>PL0,<br>TDB4, P2,<br>E1 and<br>SP1.                     |
| Resistance to horizontal loads                          |                                                                                                               | NPD                                                                      |                                                                                                                                                |                                                                          |
| Resistance to bending                                   |                                                                                                               | NPD                                                                      |                                                                                                                                                |                                                                          |
| Resistance to torsion                                   |                                                                                                               | NPD                                                                      | -                                                                                                                                              |                                                                          |
| Fixings:                                                |                                                                                                               | Pass.                                                                    |                                                                                                                                                |                                                                          |
| Ŭ                                                       |                                                                                                               | M6 Screws, nu<br>MPa<br>Pressure force<br>2 kN                           |                                                                                                                                                | -                                                                        |
| Temporary deflection (supports)<br>-bending<br>-torsion |                                                                                                               | NPD                                                                      |                                                                                                                                                |                                                                          |
| Permanent deflection                                    |                                                                                                               | NPD                                                                      |                                                                                                                                                |                                                                          |
| Performance under vehicle impact                        |                                                                                                               | NPD                                                                      |                                                                                                                                                |                                                                          |
|                                                         |                                                                                                               |                                                                          |                                                                                                                                                |                                                                          |
| ORALITE <sup>©</sup> 5710 Engineering Grade:            |                                                                                                               |                                                                          |                                                                                                                                                |                                                                          |