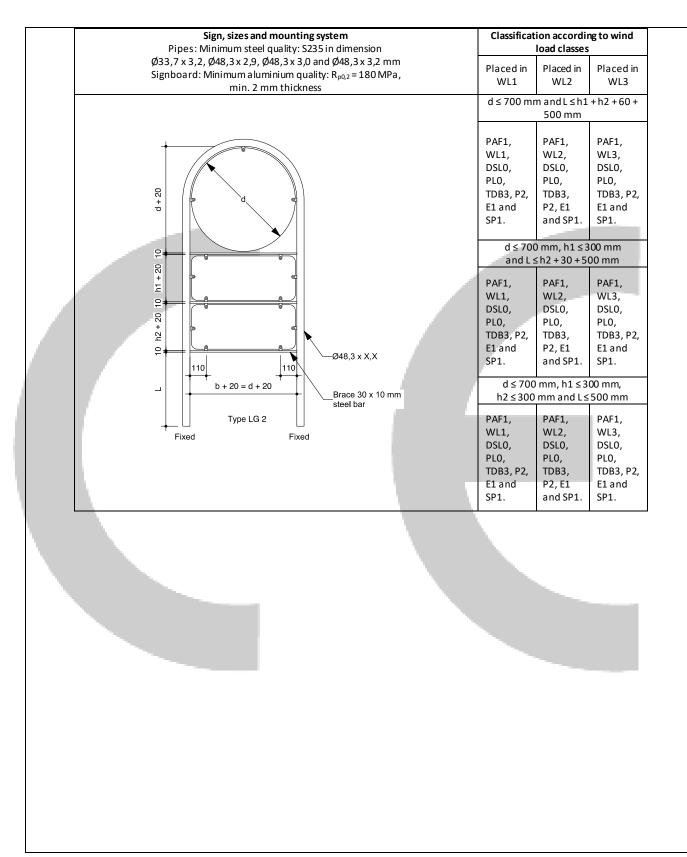

part of this certificate.

Date of issue: 2024-04-26

(This certificate supersedes the previous version of this certificate issued 2019-08-22)

Merete Poulsen Responsible for evaluation

Lene Skovbjerg Responsible for certification decision

The certificate shall be reproduced in extenso – extracts only with written permission from DBI Certification A/S.

DBI Certification A/S Jernholmen 12, 2650 Hvidovre Tlf.: 36 34 90 90

E-mail: info@dbicertification.dk www.dbicertification.dk



Version 2022-10-10 Page **1** of **12** 



Annex 1

EXTENT



The certificate shall be reproduced in extenso – extracts only with written permission from DBI Certification A/S.



DBI Certification A/S Jernholmen 12, 2650 Hvidovre Tlf.: 36 34 90 90

E-mail: info@dbicertification.dk www.dbicertification.dk





The certificate shall be reproduced in extenso – extracts only with written permission from DBI Certification A/S.

DBI Certification A/S

Jernholmen 12, 2650 Hvidovre Tlf.: 36 34 90 90 E-mail: info@dbicertification.dk www.dbicertification.dk



Version 2022-10-10 Page **3** of **12** 



| Pipes: Minimum                                          | e <b>s and mounting system</b><br>I steel quality: S235 in dimension                                          | Classificat                                                              | tion accordi<br>load classes                                                                                                                   |                                                                          |
|----------------------------------------